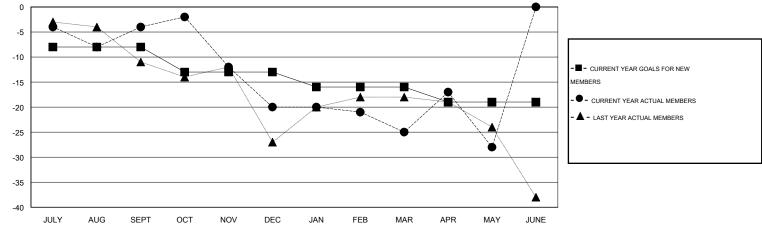

## Gary Fry **LOCATION IOWA** GMT CA 1

|                          |                  | Clubs               |                            |                             | Members RESULTS FOR 2013-2014 |                    |                            |                              |                             |
|--------------------------|------------------|---------------------|----------------------------|-----------------------------|-------------------------------|--------------------|----------------------------|------------------------------|-----------------------------|
|                          | RESU             | LTS FOR 2013-2014   |                            |                             |                               |                    |                            |                              |                             |
| QUARTER                  | NEW CLUB<br>GOAL | ACTUAL NEW<br>CLUBS | ACTUAL<br>DROPPED<br>CLUBS | ACTUAL NET<br>GAIN/<br>LOSS | QUARTER                       | NEW MEMBER<br>GOAL | ACTUAL TOTAL MEMBERS ADDED | ACTUAL<br>DROPPED<br>MEMBERS | ACTUAL NET<br>GAIN/<br>LOSS |
| JULY/AUG/SEPT            | 0                | 0                   | 0                          | 0                           | JULY/AUG/SEPT                 | -8                 | 25                         | 29                           | -4                          |
| OCT/NOV/DEC  JAN/FEB/MAR | 0                | 0<br>0              | 0                          | 0                           | OCT/NOV/DEC  JAN/FEB/MAR      | -5<br>-3           | 15<br>22                   | 31<br>27                     | -16<br>-5                   |
| APR/MAY/JUNE             | 0                | 0                   | 0                          | 0                           | APR/MAY/JUNE                  | -3                 | 17                         | 20                           | -3                          |